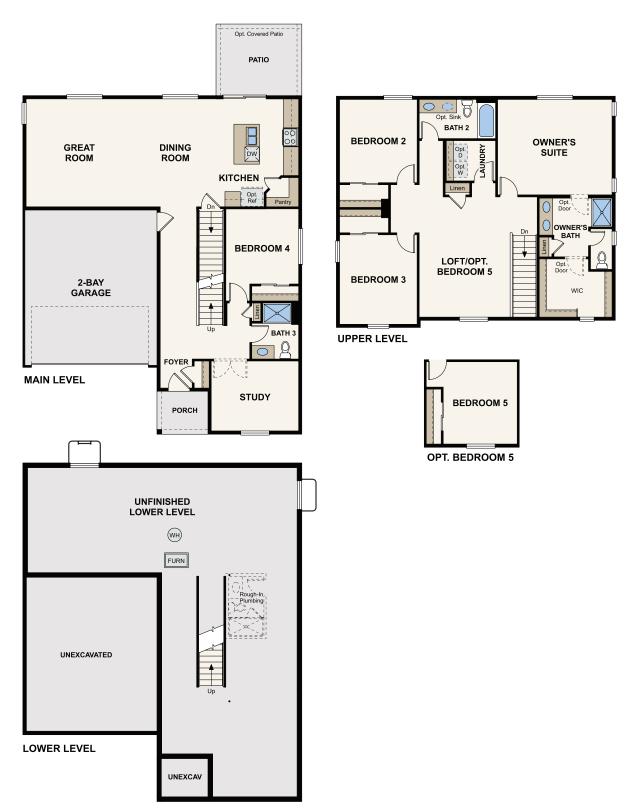

## **TIMNATH LAKES**

MARION | PLAN 39208

APPROX. 2,410 SQ. FT. | 2-STORY | 4 BEDROOMS | 3 BATHROOMS | 2-BAY GARAGE

**ELEVATION A ELEVATION B** 

**ELEVATION C** 

Prices, plans, and terms are effective on the date of publication and subject to change without notice. Square footage/acreage shown is only an estimate and actual square footage/acreage will differ. Buyer should rely on his or her own evaluation of usable area. Depictions of homes or other features are artist conceptions. Hardscape, landscape, and other items shown may be decorator suggestions that are not included in the purchase price and availability may vary. ©2024 Century Communities, Inc. Rev. 10/14/2024