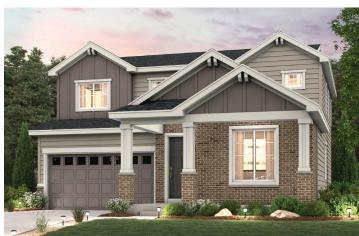

## **TIMNATH LAKES**

MARION | PLAN 39208

APPROX. 2,410 SQ. FT. | 2-STORY | 4 BEDROOMS | 3 BATHROOMS | 2-BAY GARAGE

**ELEVATION A ELEVATION B** 

**ELEVATION C** 

Prices, plans, and terms are effective on the date of publication and subject to change without notice. Square footage/acreage shown is only an estimate and actual square footage/acreage will differ. Buyer should rely on his or her own evaluation of usable area. Depictions of homes or other features are artist conceptions. Hardscape, landscape, and other items shown may be decorator suggestions that are not included in the purchase price and availability may vary. ©2024 Century Communities, Inc. Rev. 10/14/2024