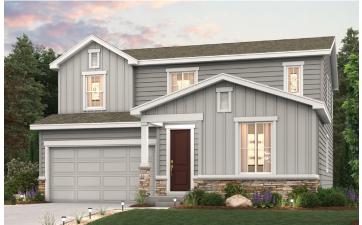

## **TIMNATH LAKES**

MARION | PLAN 39208

APPROX. 2,410 SQ. FT. | 2-STORY | 4 BEDROOMS | 3 BATHROOMS | 2-BAY GARAGE

**ELEVATION A ELEVATION B** 

**ELEVATION C** 

Prices, plans, and terms are effective on the date of publication and subject to change without notice. Square footage/acreage shown is only an estimate and actual square footage/acreage will differ. Buyer should rely on his or her own evaluation of usable area. Depictions of homes or other features are artist conceptions. Hardscape, landscape, and other items shown may be decorator suggestions that are not included in the purchase price and availability may vary. ©2024 Century Communities, Inc. Rev. 10/14/2024