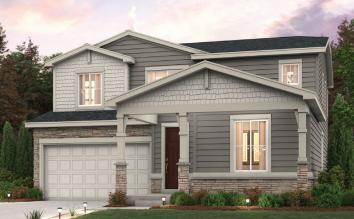

## **TIMNATH LAKES**

MARION | PLAN 39208

APPROX. 2,410 SQ. FT. | 2-STORY | 4 BEDROOMS | 3 BATHROOMS | 2-BAY GARAGE

**ELEVATION A ELEVATION B** 

**ELEVATION C** 

Prices, plans, and terms are effective on the date of publication and subject to change without notice. Square footage/acreage shown is only an estimate and actual square footage/acreage will differ. Buyer should rely on his or her own evaluation of usable area. Depictions of homes or other features are artist conceptions. Hardscape, landscape, and other items shown may be decorator suggestions that are not included in the purchase price and availability may vary. ©2024 Century Communities, Inc. Rev. 10/14/2024